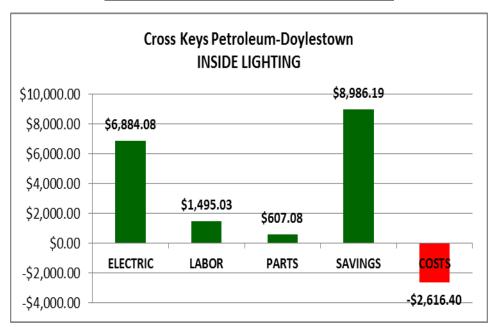

#### **CONVERSION SAVINGS ANALYSIS SUMMARY - INDOOR**

ROI –56% \* PAYBACK – 1.8 YEARS \* LIFE of LEDS - 6.5 YEARS \* LIFE of LEDS AFTER PAYBACK - 4.7 YEARS
PROJECTED TOTAL SAVINGS OVER 6.5 YEARS LIFE OF LEDS - \$ 8,986.19
TOTAL COST of LED PRODUCTS RECOMMENDED - \$2,616.40
PROJECTED SAVINGS OVER 6.5 YEARS LIFE OF LEDS AFTER LED PRODUCT COST - \$6,369.79
Based on 12.0 cents per kilowatt hour
SUMMARY BREAKDOWN – FULL DETAILS UPON REQUEST

| COST CENTER | ANNUAL<br>SAVINGS | SAVINGS OVER LOL | ROI | РАҮВАСК   |
|-------------|-------------------|------------------|-----|-----------|
| ELECTRICAL  | \$1,051.73        | \$6,884.08       | 43% | 2.3 YEARS |
| LABOR       | \$228.41          | 1,495.03         | 9%  |           |
| PARTS       | \$92.75           | \$607.08         | 4%  |           |
| REPLACEMENT | TOTAL SAVINGS     | \$8,986.19       | 56% | 1.8 YEARS |

#### PROJECTED CONVERSION COST/SAVINGS CHARTING